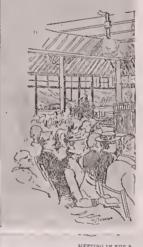

-St. Luke's Gospel, Wycliffe's Version.

Das hus James J. Gale (thattie Gibson Recon) taken in firstand in 1903

× mrs - rla Patien . d Grand 1. Pitras was a for the second Ine indie in filler in . Disperenting i to the say